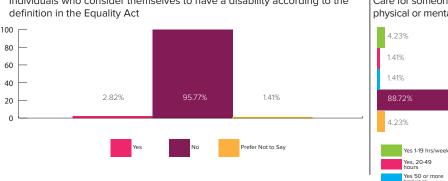

## MARSDEN DIVERSITY REPORT | 2025

## We are a diverse team and we all rise in supporting equality.

We believe that engaging with a range of ideas, perspectives, cultures and people creates a more dynamic environment, fosters greater creativity and it has been proven to contribute to more dramatic and meaningful growth. We are committed to attracting, recruiting, developing and retaining a wide diversity of individuals in to our business who are focused on successfully partnering with our clients to connect them with the brightest talent in the legal market. We are committed to supporting equal access to opportunities and creating a more inclusive and diverse legal industry. These statistics reflect the data declared by our global team in January 2025.