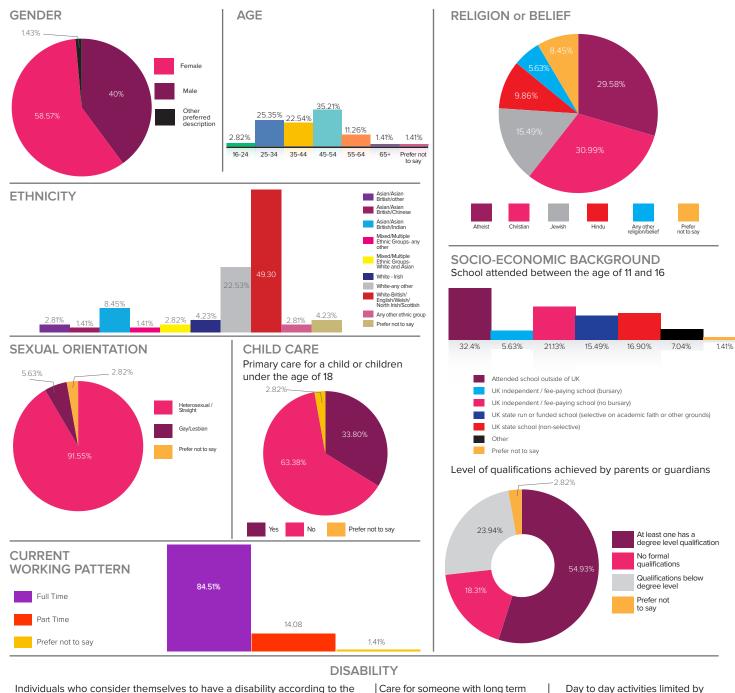

## MARSDEN DIVERSITY REPORT | 2025

## We are a diverse team and we all rise in supporting equality.

We believe that engaging with a range of ideas, perspectives, cultures and people creates a more dynamic environment, fosters greater creativity and it has been proven to contribute to more dramatic and meaningful growth. We are committed to attracting, recruiting, developing and retaining a wide diversity of individuals in to our business who are focused on successfully partnering with our clients to connect them with the brightest talent in the legal market. We are committed to supporting equal access to opportunities and creating a more inclusive and diverse legal industry. These statistics reflect the data declared by our global team in January 2025.