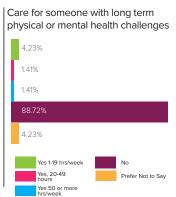

## MARSDEN DIVERSITY REPORT | 2025

## We are a diverse team and we all rise in supporting equality.

We believe that engaging with a range of ideas, perspectives, cultures and people creates a more dynamic environment, fosters greater creativity and it has been proven to contribute to more dramatic and meaningful growth. We are committed to attracting, recruiting, developing and retaining a wide diversity of individuals in to our business who are focused on successfully partnering with our clients to connect them with the brightest talent in the legal market. We are committed to supporting equal access to opportunities and creating a more inclusive and diverse legal industry. These statistics reflect the data declared by our global team in January 2025.