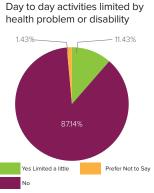

## MARSDEN DIVERSITY REPORT | 2025

## We are a diverse team and we all rise in supporting equality.

We believe that engaging with a range of ideas, perspectives, cultures and people creates a more dynamic environment, fosters greater creativity and it has been proven to contribute to more dramatic and meaningful growth. We are committed to attracting, recruiting, developing and retaining a wide diversity of individuals in to our business who are focused on successfully partnering with our clients to connect them with the brightest talent in the legal market. We are committed to supporting equal access to opportunities and creating a more inclusive and diverse legal industry. These statistics reflect the data declared by our global team in January 2025.